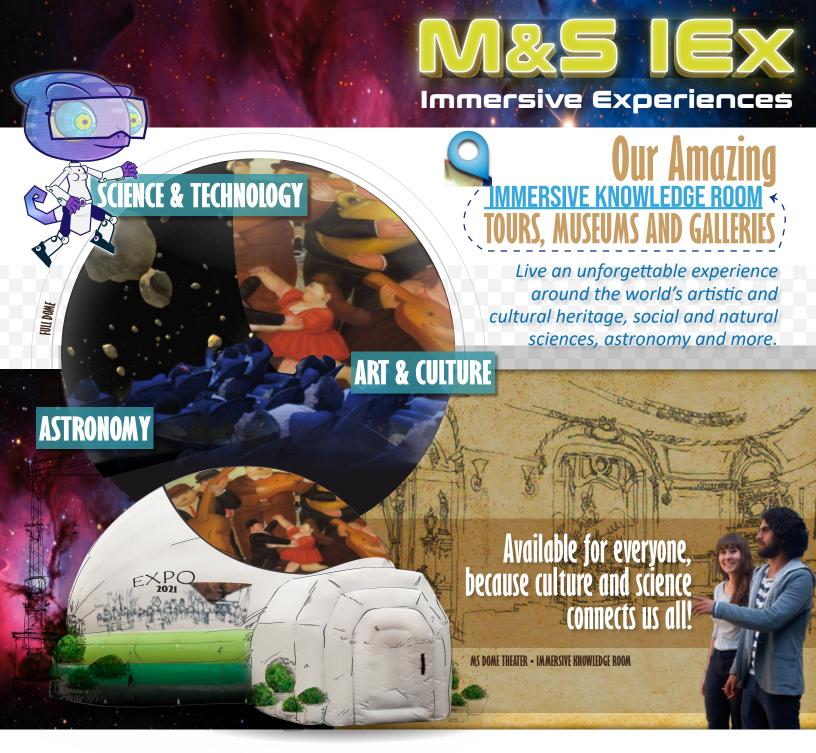

**An amazing journey** providing your community with culture and science!

**Immersive tours and galleries:** a groundbreaking area where the life, work and legacy of the great art masters and scientists come alive on the big screen.

### Themes:

- Pre-Columbian Art and Pre-Hispanic Culture.
- Multicultural and artistic World Heritage showrooms.
- Modern and popular art exhibitions.
- Universal art, painting, architecture and sculpting.
- Great inventions and scientific discoveries.
- Great mysteries of the universe.
- Biology and nature laboratories.
- Dual Language Programs

...And others.

"An amazing journey that displays Art, Culture, Science and Technology found in your community!"