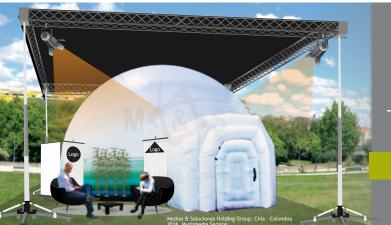

# **COMPETITIVE ADVANTAGES**

Ideal for day and night outdoor operations, has spherical shape projection screen and boasts ease of access - even for those with limited mobility conditions.

CAPACITY:

**COMPONENTS:** 

# **AVAILABLE SIZES: (DIAMETER)**

6m • 8m • 10m • 12m 19ft • 26ft • 32ft • 40ft

### **CHARACTERISTICS:**

- Simple, procedural installation and removal.
- In visits with multiple attendees, we offer projections in shifts of ten minutes to an hour. Average visits: 500 to 1500 per day.
- Additional structure that isolates the MSDOME from UV rays and maintains a comfortable temperature in warm weather conditions.
- Can be installed in conventional surroundings, such as lawns, concrete and synthetic floors.
- Contains emergency exits, anchored to ballast weight bags for steadiness, ensuring audience safety.