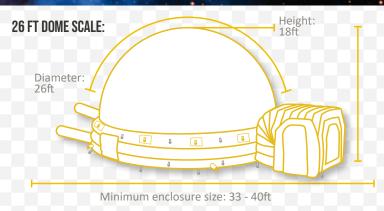

# **AVAILABLE SIZES: (DIAMETER)**

6m • 8m • 10m • 12m 19ft • 26ft • 32ft • 40ft